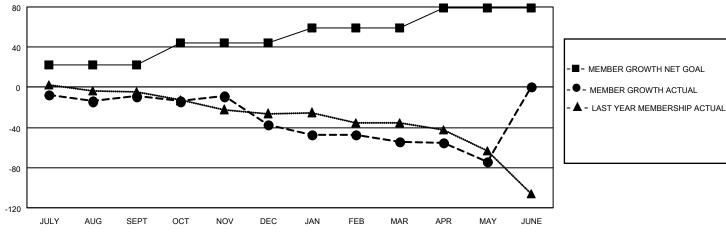

Y MEMBERSHIP PROGRESS REPORT

## **LOCATION ENGLAND**

## District 105CN

| Clubs RESULTS FOR 2021-2022 |   |   |   | Members RESULTS FOR 2021-2022 |    |    |    |
|-----------------------------|---|---|---|-------------------------------|----|----|----|
|                             |   |   |   |                               |    |    |    |
| JULY/AUG/SEPT               | 0 | 0 | 2 | JULY/AUG/SEPT                 | 22 | 14 | 19 |
| OCT/NOV/DEC                 | 0 | 0 | 0 | OCT/NOV/DEC                   | 22 | 30 | 47 |
| JAN/FEB/MAR                 | 0 | 0 | 1 | JAN/FEB/MAR                   | 15 | 22 | 32 |
| APR/MAY/JUNE                | 1 | 0 | 1 | APR/MAY/JUNE                  | 20 | 13 | 30 |

#### GOALS AND ACTUAL NEW CLUBS CUMULATIVE



#### GOALS AND ACTUAL MEMBERS CUMULATIVE



| DROPPED CLUBS: 4 |     | 35 CLUBS OF 94 ADDED 1 OR<br>MORE NEW MEMBERS | GENDER DISTRIBUTION                 |              |  |
|------------------|-----|-----------------------------------------------|-------------------------------------|--------------|--|
|                  |     | WORL NEW MEMBERS                              | MALE                                | 850 (67.89%) |  |
|                  |     |                                               | FEMALE                              | 402 (32.11%) |  |
| DROPPED MEMBERS  |     |                                               | NON BINARY                          | 0 (0.00%)    |  |
| DE05405D         | 0.4 |                                               | PREFER NOT TO ANSWER                | 0 (0.00%)    |  |
| DECEASED